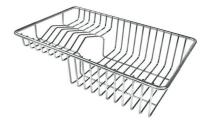

Stainless steel basket 8611 000

8151 000 \* only in combination with the accessory 8644 101

Stainless steel perforated tray