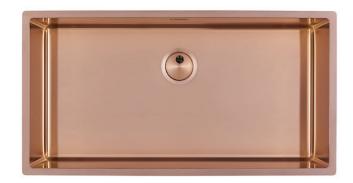

# Sink Skin 800 Copper Undermount

Kitchen Sinks

Code: 4458 848

#### **DETAILS**

| Coloring               | Copper                                                          |
|------------------------|-----------------------------------------------------------------|
| Edge/Installation Type | Undermount                                                      |
| Finish                 | PVD                                                             |
| Material               | AISI 304 stainless steel                                        |
| Texture                | Foster brushed                                                  |
| Base                   | 90 cm                                                           |
| Dimensions             | 840 x 440 mm                                                    |
| Standard fittings      | Fixing hooks, gasket, drain, overflow and siphon, boxed packing |
| Mixer holes            | No standard holes                                               |
|                        |                                                                 |

| Built-in hole                 | View technical data sheet                                                                                                                                                                                                                                                                                                                   |
|-------------------------------|---------------------------------------------------------------------------------------------------------------------------------------------------------------------------------------------------------------------------------------------------------------------------------------------------------------------------------------------|
| Drainer                       | No                                                                                                                                                                                                                                                                                                                                          |
| Width                         | 84 cm                                                                                                                                                                                                                                                                                                                                       |
| Bowl dimension                | 800 x 400 mm                                                                                                                                                                                                                                                                                                                                |
| Number of bowls               | 1 bowl                                                                                                                                                                                                                                                                                                                                      |
| Waste fitting                 | Drain SPACE 3,5"                                                                                                                                                                                                                                                                                                                            |
| Notes:                        | As the product consists of a single seamless steel surface with no gaps or interstices, the use of garbage disposal and waste fitting with automatic control is not permitted.                                                                                                                                                              |
| FEATURES                      |                                                                                                                                                                                                                                                                                                                                             |
| Copper                        | The Copper finish is obtained by treating steel with a physical process called PVD (Phisical Vacuum Deposition) which deposits particles of noble metals on the surface. The result is a unique and refined aesthetic effect, and an improvement of the mechanical properties of the steel which is more resistant to impact and scratches. |
| ONE SEAMLESS STEEL<br>SURFACE | The waste-fitting and overflow are moulded on the sink. The product is therefore made out of one seamless steel surface, without gaps or interstices. A great plus in terms of hygiene.                                                                                                                                                     |
| Deep bowls                    | This bowls reach an important depth, over 20 cm, thanks to the advanced production technology, that can be offer great capiency and practicity in all the washing operations.                                                                                                                                                               |
| High thickness                | Imm thick steel. A significant thickness, which guarantees the maximum sturdiness and durability.                                                                                                                                                                                                                                           |
| Perimetral overflow           | The overflow is always a security on the Foster sinks that prevents the overflow of water in case of oversights. The perimeter drain solution improves aesthetics thanks to its square and essential shape.                                                                                                                                 |