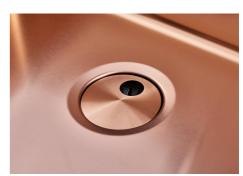

| Built-in hole                 | View technical data sheet                                                                                                                                                                                                                                                                                                                   |
|-------------------------------|---------------------------------------------------------------------------------------------------------------------------------------------------------------------------------------------------------------------------------------------------------------------------------------------------------------------------------------------|
| Drainer                       | No                                                                                                                                                                                                                                                                                                                                          |
| Width                         | 84 cm                                                                                                                                                                                                                                                                                                                                       |
| Bowl dimension                | 800 x 400 mm                                                                                                                                                                                                                                                                                                                                |
| Number of bowls               | 1 bowl                                                                                                                                                                                                                                                                                                                                      |
| Waste fitting                 | Drain SPACE 3,5"                                                                                                                                                                                                                                                                                                                            |
| Notes:                        | As the product consists of a single seamless steel surface with no gaps or interstices, the use of garbage disposal and waste fitting with automatic control is not permitted.                                                                                                                                                              |
| FEATURES                      |                                                                                                                                                                                                                                                                                                                                             |
| Copper                        | The Copper finish is obtained by treating steel with a physical process called PVD (Phisical Vacuum Deposition) which deposits particles of noble metals on the surface. The result is a unique and refined aesthetic effect, and an improvement of the mechanical properties of the steel which is more resistant to impact and scratches. |
| ONE SEAMLESS STEEL<br>SURFACE | The waste-fitting and overflow are moulded on the sink. The product is therefore made out of one seamless steel surface, without gaps or interstices. A great plus in terms of hygiene.                                                                                                                                                     |
| Deep bowls                    | This bowls reach an important depth, over 20 cm, thanks to the advanced production technology, that can be offer great capiency and practicity in all the washing operations.                                                                                                                                                               |
| High thickness                | Imm thick steel. A significant thickness, which guarantees the maximum sturdiness and durability.                                                                                                                                                                                                                                           |
| Perimetral overflow           | The overflow is always a security on the Foster sinks that prevents the overflow of water in case of oversights. The perimeter drain solution improves aesthetics thanks to its square and essential shape.                                                                                                                                 |