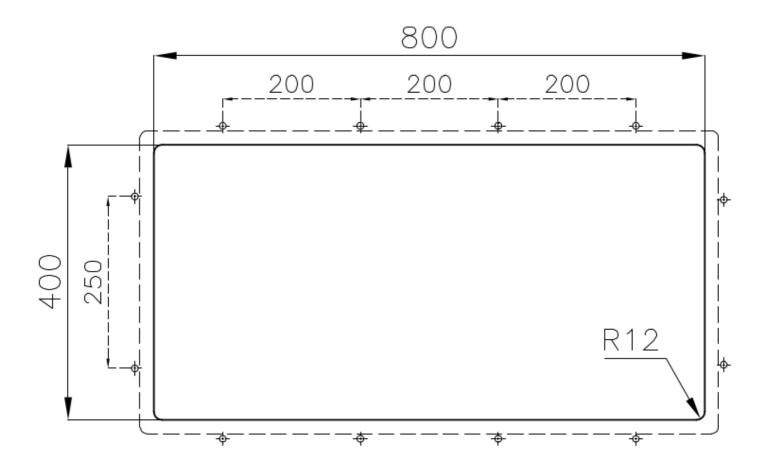

| Built-in hole                 | View technical data sheet                                                                                                                                                                                                                                                                                                                   |
|-------------------------------|---------------------------------------------------------------------------------------------------------------------------------------------------------------------------------------------------------------------------------------------------------------------------------------------------------------------------------------------|
| Drainer                       | No                                                                                                                                                                                                                                                                                                                                          |
| Width                         | 84 cm                                                                                                                                                                                                                                                                                                                                       |
| Bowl dimension                | 800 x 400 mm                                                                                                                                                                                                                                                                                                                                |
| Number of bowls               | 1 bowl                                                                                                                                                                                                                                                                                                                                      |
| Waste fitting                 | Drain SPACE 3,5"                                                                                                                                                                                                                                                                                                                            |
| Notes:                        | As the product consists of a single seamless steel surface with no gaps or interstices, the use of garbage disposal and waste fitting with automatic control is not permitted.                                                                                                                                                              |
| FEATURES                      |                                                                                                                                                                                                                                                                                                                                             |
| Copper                        | The Copper finish is obtained by treating steel with a physical process called PVD (Phisical Vacuum Deposition) which deposits particles of noble metals on the surface. The result is a unique and refined aesthetic effect, and an improvement of the mechanical properties of the steel which is more resistant to impact and scratches. |
| ONE SEAMLESS STEEL<br>SURFACE | The waste-fitting and overflow are moulded on the sink. The product is therefore made out of one seamless steel surface, without gaps or interstices. A great plus in terms of hygiene.                                                                                                                                                     |
| Deep bowls                    | This bowls reach an important depth, over 20 cm, thanks to the advanced production technology, that can be offer great capiency and practicity in all the washing operations.                                                                                                                                                               |
| High thickness                | Imm thick steel. A significant thickness, which guarantees the maximum sturdiness and durability.                                                                                                                                                                                                                                           |
| Perimetral overflow           | The overflow is always a security on the Foster sinks that prevents the overflow of water in case of oversights. The perimeter drain solution improves aesthetics thanks to its square and essential shape.                                                                                                                                 |

### **TECHNICAL DATA**