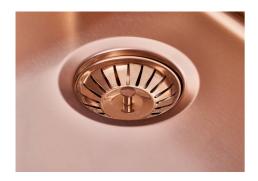

| Save space system   | Drain and siphon are designed to leave as much space as possible in the under-sink area, more and more useful today for theseparate waste collection systems.                                         |
|---------------------|-------------------------------------------------------------------------------------------------------------------------------------------------------------------------------------------------------|
| Small radius        | Bowls with squared shapes with a modern design and an increased capacity, for a minimal aesthetics connected with an extreme practicity.                                                              |
| Space waste fitting | The elegant SPACE steel cap closes the drain and leaves no visible residues collected in the basket below. Space also has a small footprint and allows the optimal use of the under-sink compartment. |